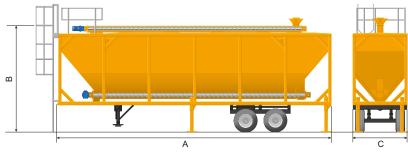

## 45m³ Mobile ~ Reclaimed horizontal filler silo with top mounted screw

45m3 Mobile ~ Imported horizontal filler silo with top mounted Jet Filter

| )               |  |  |
|-----------------|--|--|
| Dimensions (mm) |  |  |
| С               |  |  |
| 2440            |  |  |
| 2440            |  |  |
| 2440            |  |  |
| 2440            |  |  |
|                 |  |  |