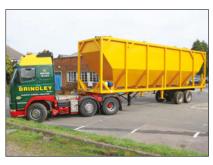

## **Mobile Horizontal Filler Silo**

Parker low profile silos are designed for reclaimed or imported filler as self contained units and mounted on running gear; silos are available in two sizes to feed material into the filler weigh hopper via screw conveyors. The unique and innovative design means that it is extremely easy to transport and relocate, complementing the whole reason for a fully mobile asphalt plant.

22m3 Mobile imported filler storage silo

45m3 Mobile reclaimed filler storage silo

22m3 Mobile horizontal filler silo for a 160t/h mobile asphalt plant

## **Features:**

- 22m³ or 45m³ capacity silos available.
- Compact & low profile design with fast on-site set up.
- No foundations required.
- Reclaimed silo complete with top mounted screw conveyor to distribute filler.
- Imported Silo with reverse air jet filter system.
- High Level Indicator.