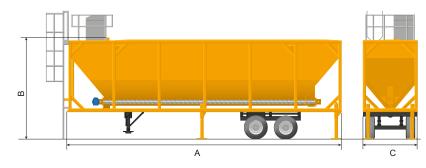

22m3 Mobile imported filler storage silo

45m3 Mobile reclaimed filler storage silo

22m3 Mobile horizontal filler silo for a 160t/h mobile asphalt plant

## 45m³ Mobile ~ Reclaimed horizontal filler silo with top mounted screw

45m3 Mobile ~ Imported horizontal filler silo with top mounted Jet Filter

| )               |  |  |
|-----------------|--|--|
| Dimensions (mm) |  |  |
| С               |  |  |
| 2440            |  |  |
| 2440            |  |  |
| 2440            |  |  |
| 2440            |  |  |
|                 |  |  |