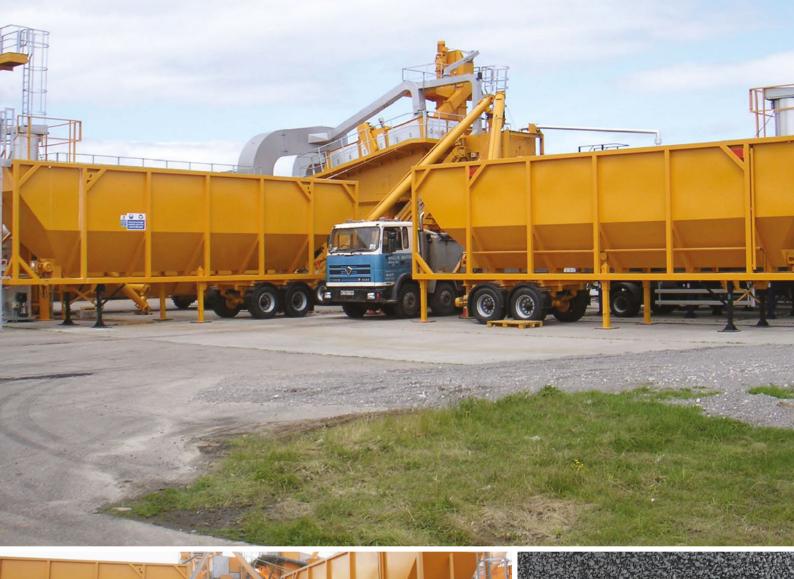

## **Mobile Horizontal Filler Silo**

Parker low profile silos are designed for reclaimed or imported filler as self contained units and mounted on running gear; silos are available in two sizes to feed material into the filler weigh hopper via screw conveyors. The unique and innovative design means that it is extremely easy to transport and relocate, complementing the whole reason for a fully mobile asphalt plant.

22m3 Mobile imported filler storage silo

45m3 Mobile reclaimed filler storage silo

22m3 Mobile horizontal filler silo for a 160t/h mobile asphalt plant

## **Features:**

- 22m³ or 45m³ capacity silos available.
- Compact & low profile design with fast on-site set up.
- No foundations required.
- Reclaimed silo complete with top mounted screw conveyor to distribute filler.
- Imported Silo with reverse air jet filter system.
- High Level Indicator.