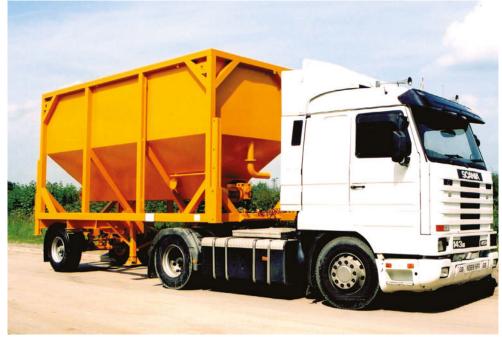

## **Mobile Horizontal Filler Silo**

Parker low profile silos are designed for reclaimed or imported filler as self contained units and mounted on running gear; silos are available in two sizes to feed material into the filler weigh hopper via screw conveyors. The unique and innovative design means that it is extremely easy to transport and relocate, complementing the whole reason for a fully mobile asphalt plant.

22m3 Mobile imported filler storage silo

45m3 Mobile reclaimed filler storage silo

22m3 Mobile horizontal filler silo for a 160t/h mobile asphalt plant

## **Features:**

- 22m³ or 45m³ capacity silos available.
- Compact & low profile design with fast on-site set up.
- No foundations required.
- Reclaimed silo complete with top mounted screw conveyor to distribute filler.
- Imported Silo with reverse air jet filter system.
- High Level Indicator.