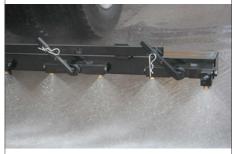

## **Ecobar Sprayer**

- 28 Parker slot-jets at 152mm centers
- Pneumatic all ON/OFF control
- Independent jet control selection
- Manual height adjustment of the bar
- Compressed air clean out