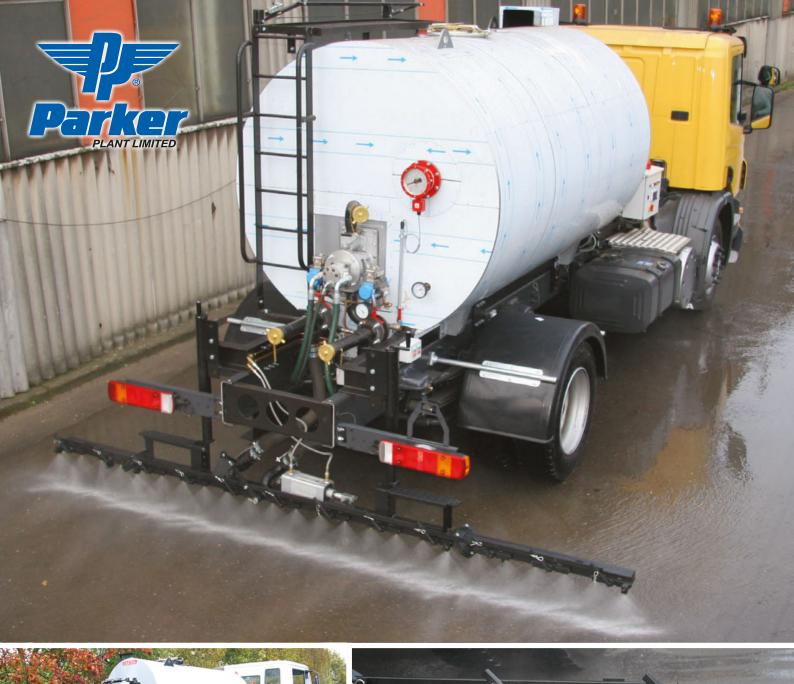

# **6000L Ecobar Bitumen Sprayer**

- 6,000 litre capacity Cylindrical tank
- High density insulation and weatherproof cladding
- Direct reading contents indicator
- Fully automatic gas-oil burner
- Digitally controlled thermostat & ultimate high level
- Optional agitator to maintain homogeneous product
- Submerged pump for loading, discharging & circulating
- 2.5 4.3 bi-lateral extending spray bar
- Manual or pneumatic operation available

## **Ecobar Sprayer**

- 28 Parker slot-jets at 152mm centers
- Pneumatic all ON/OFF control
- Independent jet control selection
- Manual height adjustment of the bar
- Compressed air clean out

#### **Bilateral Extensions**

- 2.5 meters extending to 4.3 meters
- Hinged extensions for rapid set-up
- Leak free swivel joints
- Easy to operate, simple to maintain

## **Controls**

- Contol from spray-bar or drivers cab
- Digital speed indication
- Digital and direct pressure monitoring
- · Audio alarm monitors low levels
- High temperature cut-out safety

AAY15