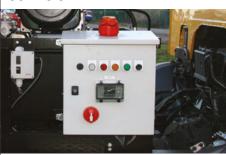

## **Controls**

- Contol from spray-bar or drivers cab
- Digital speed indication
- Digital and direct pressure monitoring
- · Audio alarm monitors low levels
- High temperature cut-out safety

AAY15