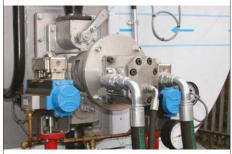

# **Pump and Engine**

- 4 stroke air-cooled diesel engine
- 21kW at 3000rpm
- Immersed bitumen pump 550liters/min
- Easy to operate and maintain
- Facility to fill, pump out and circulate