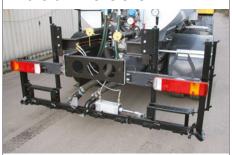

#### **Bilateral Extensions**

- 2.5 meters extending to 4.3 meters
- Hinged extensions for rapid set-up
- Leak free swivel joints
- Easy to operate, simple to maintain