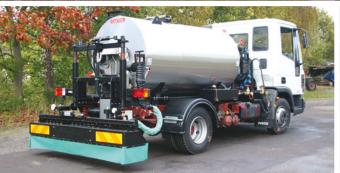

# **6000L Ecobar Bitumen Sprayer**

- 6,000 litre capacity Cylindrical tank
- High density insulation and weatherproof cladding
- Direct reading contents indicator
- Fully automatic gas-oil burner
- Digitally controlled thermostat & ultimate high level
- Optional agitator to maintain homogeneous product
- Submerged pump for loading, discharging & circulating
- 2.5 4.3 bi-lateral extending spray bar
- Manual or pneumatic operation available

Parker Plants comprehensive range of binder distributors cover all aspects of bitumen and bitumen emulsion application such as surface dressing and bond coat application. With high quality tanks in three configurations to suit most vehicle types, the tanks themselves are well insulated and clad in either stainless or galvanised steel. Tanks are supplied complete with a submersible binder pump driven by auxiliary engine or PTO for trouble free operation. Two options for heating are available, direct oil fired or indirect thermal oil heating, both of which use high efficiency modern light fuel oil burners as the primary heat source.