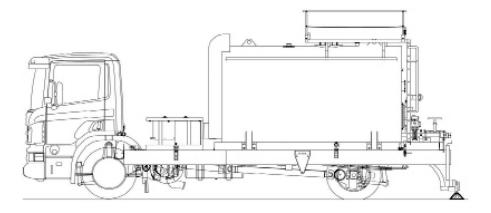

Parker Plants comprehensive range of binder distributors cover all aspects of bitumen and bitumen emulsion application such as surface dressing and bond coat application. With high quality tanks in three configurations to suit most vehicle types, the tanks themselves are well insulated and clad in either stainless or galvanised steel. Tanks are supplied complete with a submersible binder pump driven by auxiliary engine or PTO for trouble free operation. Two options for heating are available, direct oil fired or indirect thermal oil heating, both of which use high efficiency modern light fuel oil burners as the primary heat source.

# Tank body

- Fabricated cyclindrical section
- 100mm high density insulation
- Direct read mechanical contents guage
- Safe working platform and access
- · Easy to fit mounting brackets